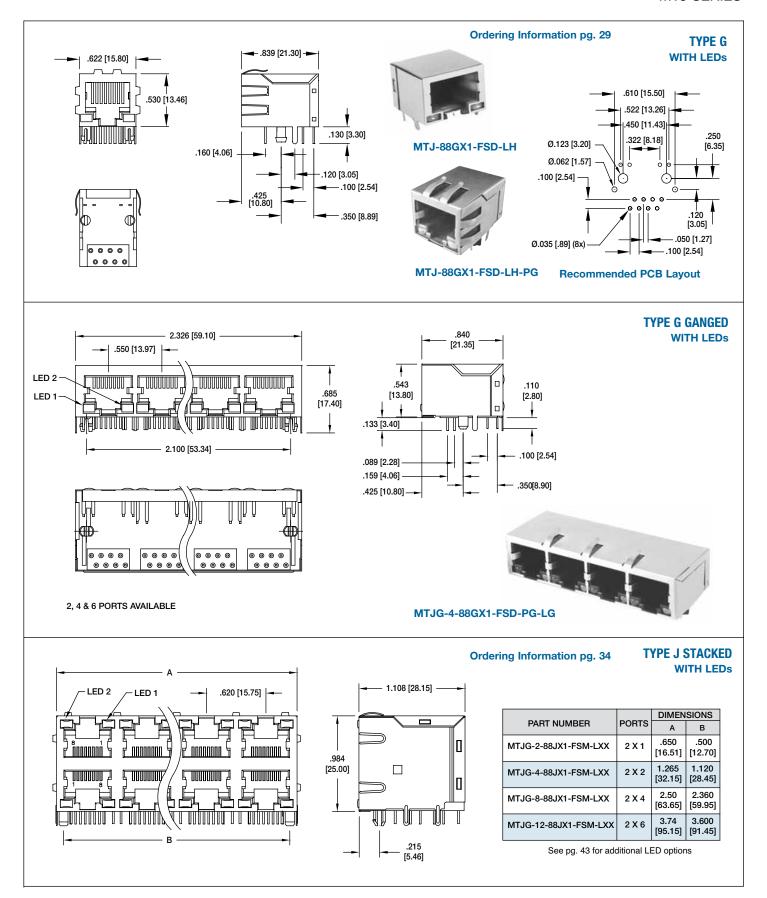

# **MODULAR JACKS WITH LEDs**

SINGLE & GANGED LED JACKS - TYPE G & J
MTJ SERIES