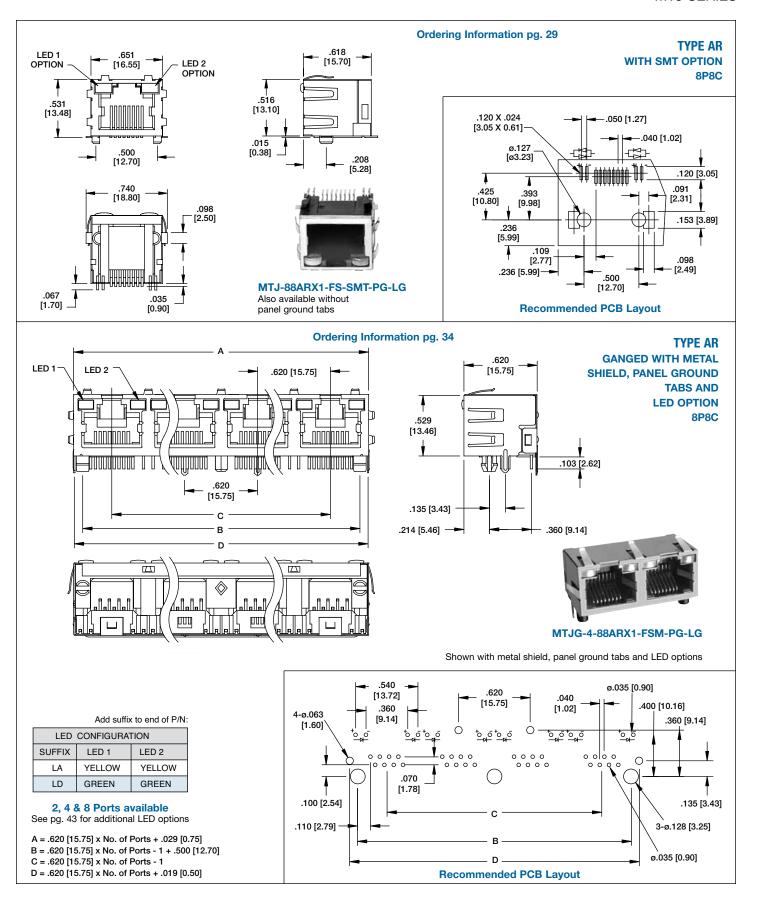

| YELLOW | YELLOW |
| LD                | GREEN  | GREEN  |

See pg. 43 for additional LED options

### JACKS WITH LEDS ORDERING INFORMATION



**SERIES INDICATOR MTJ** = Modular

**HOUSING PLUG SIZE** 8 or 10

8

8

**NO. OF CONTACT POSITIONS FILLED** 6, 8 or 10

AR

**HOUSING TYPE** AR, AA, D, G



**PLATING** X = Gold Flash

 $\mathbf{0} = 15 \, \mu \text{in gold}$  $1 = 30 \mu in gold$ 

 $2 = 50 \mu in gold$ 



**BODY COLOR** 

1 = Black **2** = Gray



**LED** CONFIGURATION See Chart

above Leave blank for no LEDs

#### **OPTIONS:**

**SMT** = Surface mount tails with Hi-Temp insulator

**PG** = Panel Ground Tabs

telephone jack

LX = LEDs, use LA, LD, LG, LH, LI, see LED Configuration Chart



# **MODULAR JACKS WITH LEDs**

SINGLE & GANGED LED JACKS - TYPE AR
MTJ SERIES





# **MODULAR JACKS WITH LEDs**

SINGLE & GANGED LED JACKS - TYPE G & J
MTJ SERIES