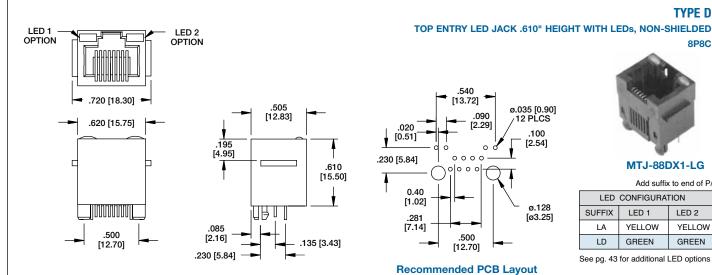

### **MODULAR JACKS WITH LEDS**

LED JACKS - TYPE AA, AR & D MTJ SERIES

MTJ-88DX1-LG

Add suffix to end of P/N:

**TYPE D** 

| LED CONFIGURATION |        |        |
|-------------------|--------|--------|
| SUFFIX            | LED 1  | LED 2  |
| LA                | YELLOW | YELLOW |
| LD                | GREEN  | GREEN  |

See pg. 43 for additional LED options