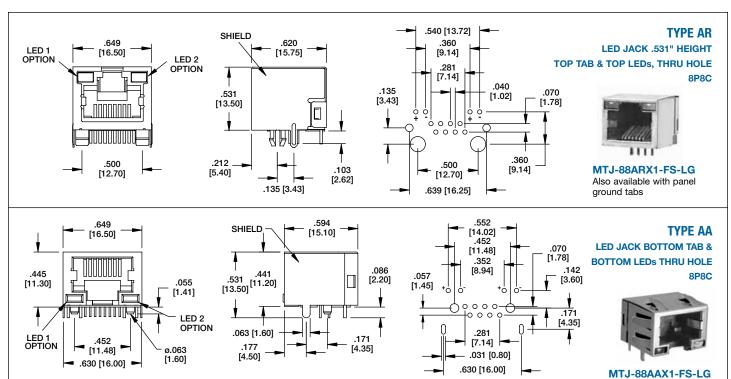

ADVANCED INTERCONNECT PRODUCTS AND SYSTEMS

### **MODULAR JACKS WITH LEDS**

LED JACKS - TYPE AA, AR & D MTJ SERIES







MTJ-88DX1-LG

Add suffix to end of P/N:

**TYPE D** 

| LED CONFIGURATION |        |        |
|-------------------|--------|--------|
| SUFFIX            | LED 1  | LED 2  |
| LA                | YELLOW | YELLOW |
| LD                | GREEN  | GREEN  |

See pg. 43 for additional LED options

### JACKS WITH LEDS ORDERING INFORMATION



**SERIES INDICATOR MTJ** = Modular

**HOUSING PLUG SIZE** 8 or 10

8

8

**NO. OF CONTACT POSITIONS FILLED** 6, 8 or 10

AR

**HOUSING TYPE** AR, AA, D, G



**PLATING** X = Gold Flash

 $\mathbf{0} = 15 \, \mu \text{in gold}$  $1 = 30 \mu in gold$ 

 $2 = 50 \mu in gold$ 



**BODY COLOR** 

1 = Black **2** = Gray



**LED** CONFIGURATION See Chart

above Leave blank for no LEDs

#### **OPTIONS:**

**SMT** = Surface mount tails with Hi-Temp insulator